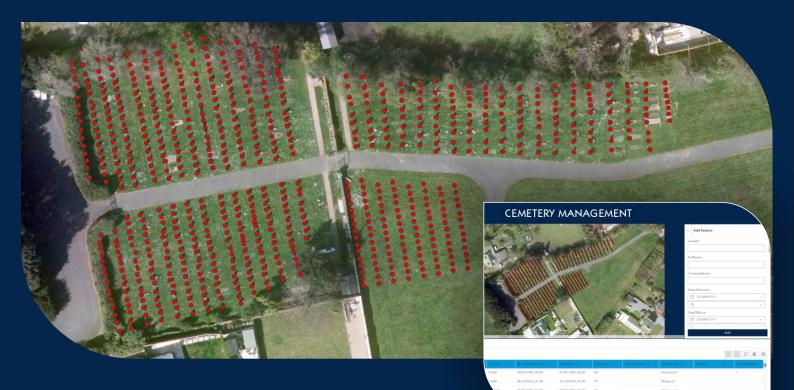

## **CEMETERY** MANAGEMENT

A complete cemetery inventory management system tailor made for the Channel Islands.

- Online interface, from your desktop, tablet or phone.
- Save time and duplication of effort create efficiencies by the consolidating all your records.
- Complete control of all grave records in one place.
  Ability to migrate existing and historic records into the system.
  New record entry from a simple online form.
  Full search capability.
- Map based view for quick identification of plot details and associated info.
- Save time and duplication of effort efficiency gains through the consolidation of records.
- The system can administer multiple sites from one interface.
- Training, user guides and personal support to help you get up and running quickly.